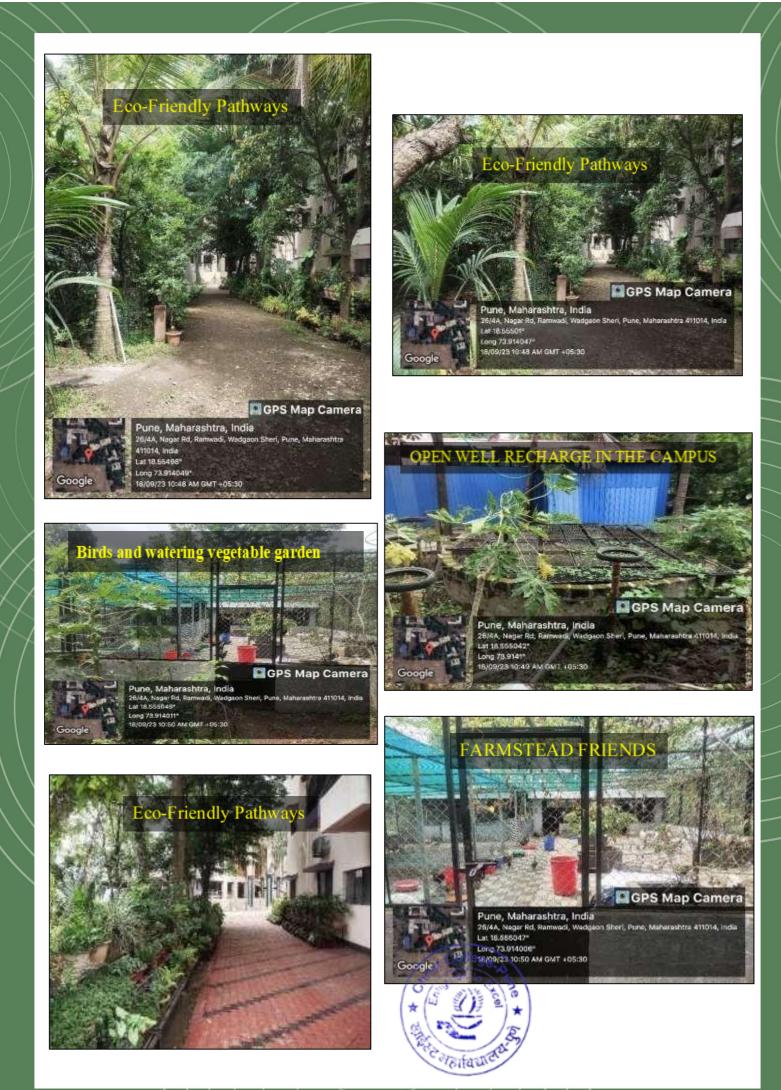

### 7.1.2 - 4) Green campus initiatives Geo-tagged photographs

### GREEN CAMPUS INITIATIVES

Google