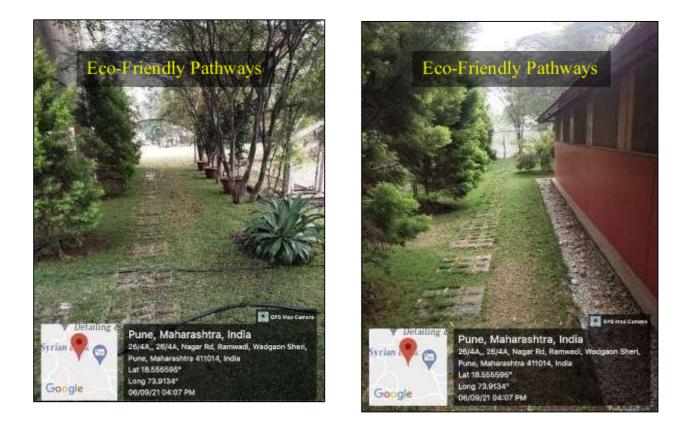

## **GREEN CAMPUS INITIATIVES.**

### 7.1.2 - 4) Green campus initiatives Geo-tagged photographs