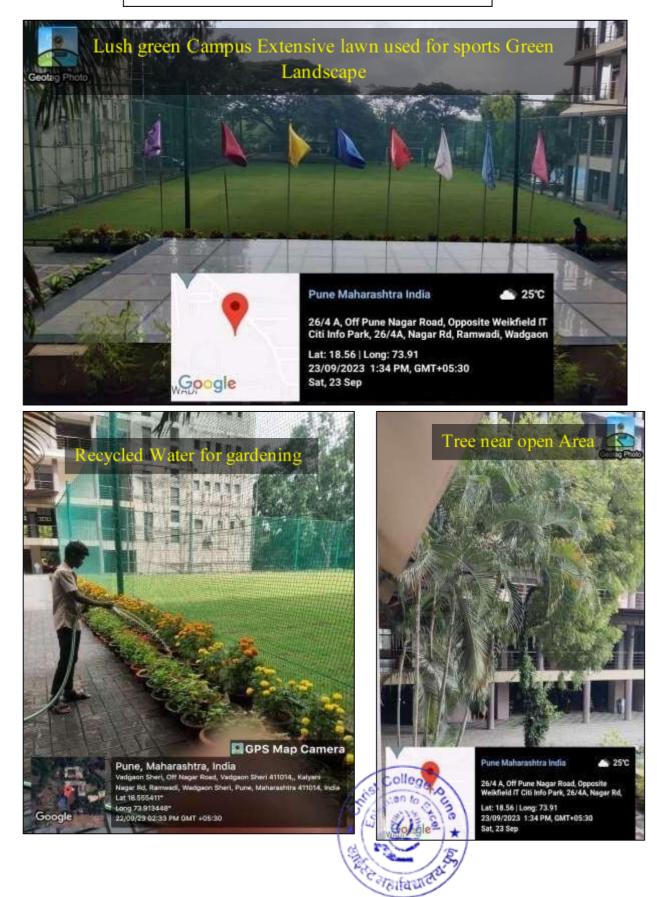

## **GREEN CAMPUS INITIATIVES.**

### 7.1.2 - 4) Green campus initiatives Geo-tagged photographs

# Lawn used for sports